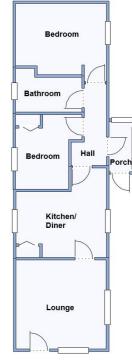

### 51 Pinehurst Park, West Moors, Ferndown, BH22 0BP

This drawing has been prepared for diagrammatic purpose only. Not to scale

#### 2 Bedroom Park Home approx 44' x 12'

Accommodation & approximate room dimensions:

- Wonderland Park Home circa 1993
- Enclosed Entrance Porch
- Hall
- Kitchen/Diner approx 11'5" x 11'7" max. Range of floor and wall cupboards. Space for cooker, tall fridge/freezer & plumbing for washing machine. Cupboard housing combination gas boiler.
- Lounge: approx 11'7" x 11'5". Feature fireplace.
- Bedroom 1: approx 11'7" x 9'1".
- Bedroom 2: approx 9'6" x 7'1". Double wardrobe .
- Bathroom: Modern suite comprising panelled bath with thermostatic shower over. Vanity wash basin & WC. Chrome heated towel rail.
- Gas Central Heating (system untested)
- PVCu Double-Glazing
- Parking on Plot
- Delightful Patio Garden with Shed & Greenhouse
- Age Restriction 45+ Pets Considered
- Popular, well maintained Residential Park near to local amenities, bus services and protected nature walks.