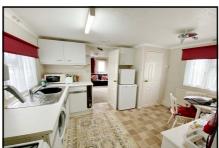

#### 2 Bedroom Park Home approx 44' x 12'

Accommodation & approximate room dimensions:

- Wonderland Park Home circa 1993
- Enclosed Entrance Porch
- Hall
- Kitchen/Diner approx 11'5" x 11'7" max. Range of floor and wall cupboards. Space for cooker, tall fridge/freezer & plumbing for washing machine. Cupboard housing combination gas boiler.
- Lounge: approx 11'7" x 11'5". Feature fireplace.
- Bedroom 1: approx 11'7" x 9'1".
- Bedroom 2: approx 9'6" x 7'1". Double wardrobe .
- Bathroom: Modern suite comprising panelled bath with thermostatic shower over. Vanity wash basin & WC. Chrome heated towel rail.
- Gas Central Heating (system untested)
- PVCu Double-Glazing
- Parking on Plot
- Delightful Patio Garden with Shed & Greenhouse
- Age Restriction 45+ Pets Considered
- Popular, well maintained Residential Park near to local amenities, bus services and protected nature walks.