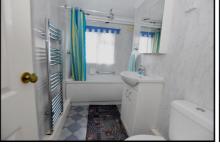

#### 2 Bedroom Park Home approx 44' x 12'

Accommodation & approximate room dimensions:

- Wonderland Park Home circa 1993
- Enclosed Entrance Porch
- Hall
- Kitchen/Diner approx 11'5" x 11'7" max. Range of floor and wall cupboards. Space for cooker, tall fridge/freezer & plumbing for washing machine. Cupboard housing combination gas boiler.
- Lounge: approx 11'7" x 11'5". Feature fireplace.
- Bedroom 1: approx 11'7" x 9'1".
- Bedroom 2: approx 9'6" x 7'1". Double wardrobe .
- Bathroom: Modern suite comprising panelled bath with thermostatic shower over. Vanity wash basin & WC. Chrome heated towel rail.
- Gas Central Heating (system untested)
- PVCu Double-Glazing
- Parking on Plot
- Delightful Patio Garden with Shed & Greenhouse
- Age Restriction 45+ Pets Considered
- Popular, well maintained Residential Park near to local amenities, bus services and protected nature walks.