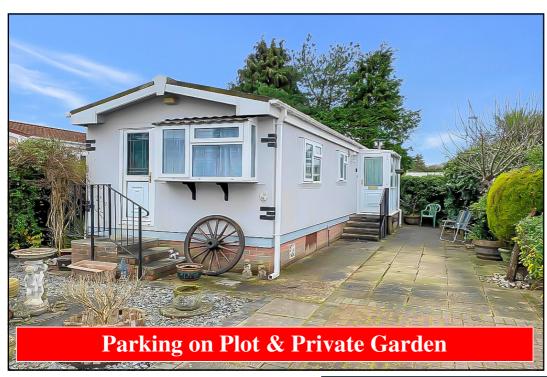

### 51 Pinehurst Park, West Moors, Ferndown, BH22 0BP

This drawing has been prepared for diagrammatic purpose only. Not to scale

#### 2 Bedroom Park Home approx 44' x 12'

Accommodation & approximate room dimensions:

- Wonderland Park Home circa 1993
- Enclosed Entrance Porch
- Hall
- Kitchen/Diner approx 11'5" x 11'7" max. Range of floor and wall cupboards. Space for cooker, tall fridge/freezer & plumbing for washing machine. Cupboard housing combination gas boiler.
- Lounge: approx 11'7" x 11'5". Feature fireplace.
- Bedroom 1: approx 11'7" x 9'1".
- Bedroom 2: approx 9'6" x 7'1". Double wardrobe .
- Bathroom: Modern suite comprising panelled bath with thermostatic shower over. Vanity wash basin & WC. Chrome heated towel rail.
- Gas Central Heating (system untested)
- PVCu Double-Glazing
- Parking on Plot
- Delightful Patio Garden with Shed & Greenhouse
- Age Restriction 45+ Pets Considered
- Popular, well maintained Residential Park near to local amenities, bus services and protected nature walks.

# Popular 'Pet Friendly' Park

Pitch Fee: approx £224.97 per month including water Subject to Annual Review Council Tax Band: 'A' Tenure: 1983 Mobile Homes Act Agreement