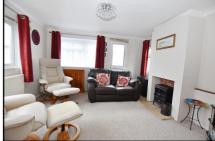

#### 2 Bedroom Park Home approx 44' x 12'

Accommodation & approximate room dimensions:

- Wonderland Park Home circa 1993
- Enclosed Entrance Porch
- Hall
- Kitchen/Diner approx 11'5" x 11'7" max. Range of floor and wall cupboards. Space for cooker, tall fridge/freezer & plumbing for washing machine. Cupboard housing combination gas boiler.
- Lounge: approx 11'7" x 11'5". Feature fireplace.
- Bedroom 1: approx 11'7" x 9'1".
- Bedroom 2: approx 9'6" x 7'1". Double wardrobe .
- Bathroom: Modern suite comprising panelled bath with thermostatic shower over. Vanity wash basin & WC. Chrome heated towel rail.
- Gas Central Heating (system untested)
- PVCu Double-Glazing
- Parking on Plot
- Delightful Patio Garden with Shed & Greenhouse
- Age Restriction 45+ Pets Considered
- Popular, well maintained Residential Park near to local amenities, bus services and protected nature walks.