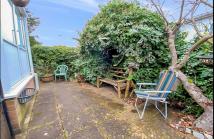

#### 2 Bedroom Park Home approx 44' x 12'

Accommodation & approximate room dimensions:

- Wonderland Park Home circa 1993
- Enclosed Entrance Porch
- Hall
- Kitchen/Diner approx 11'5" x 11'7" max. Range of floor and wall cupboards. Space for cooker, tall fridge/freezer & plumbing for washing machine. Cupboard housing combination gas boiler.
- Lounge: approx 11'7" x 11'5". Feature fireplace.
- Bedroom 1: approx 11'7" x 9'1".
- Bedroom 2: approx 9'6" x 7'1". Double wardrobe .
- Bathroom: Modern suite comprising panelled bath with thermostatic shower over. Vanity wash basin & WC. Chrome heated towel rail.
- Gas Central Heating (system untested)
- PVCu Double-Glazing
- Parking on Plot
- Delightful Patio Garden with Shed & Greenhouse
- Age Restriction 45+ Pets Considered
- Popular, well maintained Residential Park near to local amenities, bus services and protected nature walks.